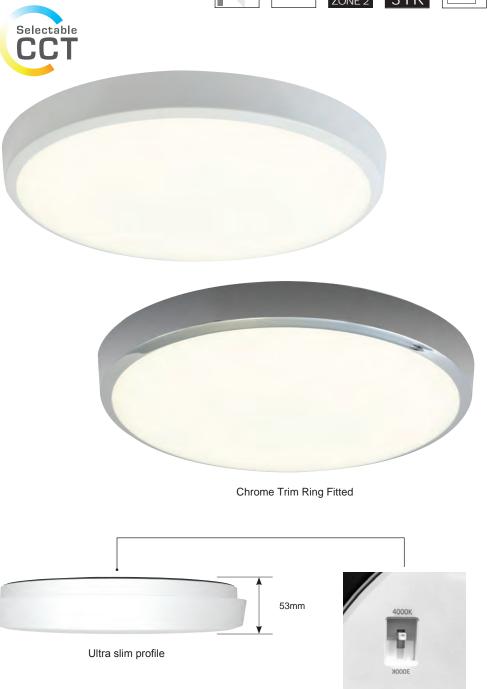

## Gamma LED CCT

Supplied c/w Integral Driver

- Ultra slim modern polycarbonate wall/ceiling light
- Matt white finish to body and diffuser
- One product provides both 3000K and 4000K colour temperature options
- Rear fixing bracket and terminal housing for ease of installation
- Exceeds performance of 38W TC-DD
- IP54 rating and suitable for bathroom use
- Microwave sensor set to 15 minutes (non-adjustable)
- /MWS and /MWS/M3 versions Masters as standard
- /MWS and MWS/M3 has integral photocell isolation switch
- LED lifespan L70 54,000 hours
- Non-dimmable

## LED Information

| Total (Watts)    | 17W          |
|------------------|--------------|
| Lumens Delivered | d            |
| Cool White       | 1846lm       |
| Warm White       | 1681lm       |
| Lm/W Cool White  | 109m         |
| Lm/W Warm Whit   | te 991m      |
| CRI              | Ra 80        |
| CCT              | 4000K        |
|                  | 3000K        |
| Input            | 230V         |
| Hertz            | 50Hz         |
| Operating Temp   | .5°C to 35°C |

|             | Code         | Lamp                      | Description                   |
|-------------|--------------|---------------------------|-------------------------------|
|             | AGAMLED/CCT  | LED                       | 17W - Cool White / Warm White |
|             |              |                           |                               |
| Options     | /M3          | Emergency                 |                               |
|             | /MWS         | Internal Microwave Sensor |                               |
|             |              |                           |                               |
| Accessories | AGAMLEDBZ/CH | Chrome Trim Ring          | g                             |
|             |              |                           |                               |