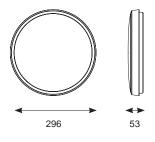

|             | Code         | Lamp                      | Description                   |
|-------------|--------------|---------------------------|-------------------------------|
|             | AGAMLED/CCT  | LED                       | 17W - Cool White / Warm White |
|             |              |                           |                               |
| Options     | /M3          | Emergency                 |                               |
|             | /MWS         | Internal Microwave Sensor |                               |
|             |              |                           |                               |
| Accessories | AGAMLEDBZ/CH | Chrome Trim Ring          | g                             |
|             |              |                           |                               |